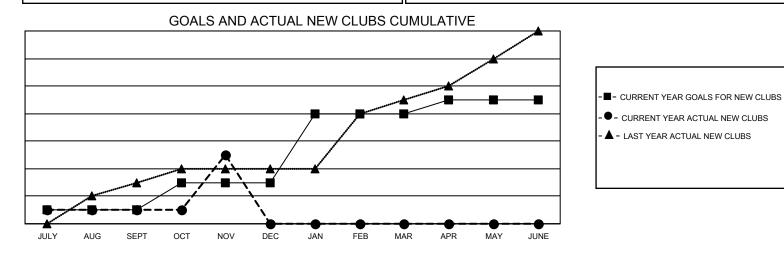

## GMT MONTHLY MEMBERSHIP PROGRESS REPORT Results as of: 11/30/2024

Multiple District 118

LOCATION: Republic of Türkiye

GMT: OPEN

GMT CA 4

| Clubs         |               |             |               | Members               |                        |                         |                                                    |  |  |
|---------------|---------------|-------------|---------------|-----------------------|------------------------|-------------------------|----------------------------------------------------|--|--|
|               | RESULTS FOR   | R 2024-2025 |               | RESULTS FOR 2024-2025 |                        |                         |                                                    |  |  |
| QUARTER       | NEW CLUB GOAL | NEW CLUBS   | DROPPED CLUBS | QUARTER               | BER GROWTH NET<br>GOAL | MEMBER GROWTH<br>ACTUAL | DROPPED<br>MEMBERS ACTUAI<br>(including transfers) |  |  |
| JULY/AUG/SEPT | 1             | 1           | 2             | JULY/AUG/SEPT         | 74                     | 110                     | 169                                                |  |  |
| OCT/NOV/DEC   | 2             | 4           | 0             | OCT/NOV/DEC           | 87                     | 230                     | 121                                                |  |  |
| JAN/FEB/MAR   | 5             | 0           | 0             | JAN/FEB/MAR           | 101                    | 0                       | 0                                                  |  |  |
| APR/MAY/JUNE  | 1             | 0           | 0             | APR/MAY/JUNE          | 48                     | 0                       | 0                                                  |  |  |