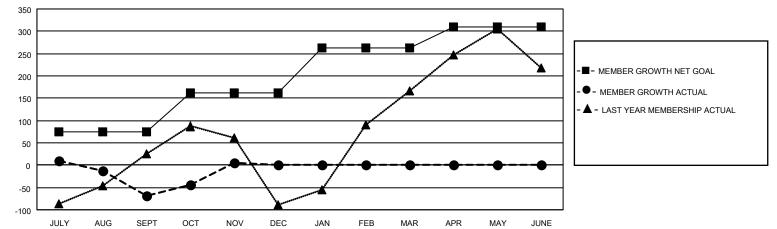

## GMT MONTHLY MEMBERSHIP PROGRESS REPORT Results as of: 11/30/2024

Multiple District 118

LOCATION: Republic of Türkiye

GMT: OPEN

GMT CA 4

| Clubs         |               |             |               | Members               |                        |                         |                                                    |  |  |
|---------------|---------------|-------------|---------------|-----------------------|------------------------|-------------------------|----------------------------------------------------|--|--|
|               | RESULTS FOR   | R 2024-2025 |               | RESULTS FOR 2024-2025 |                        |                         |                                                    |  |  |
| QUARTER       | NEW CLUB GOAL | NEW CLUBS   | DROPPED CLUBS | QUARTER               | BER GROWTH NET<br>GOAL | MEMBER GROWTH<br>ACTUAL | DROPPED<br>MEMBERS ACTUAI<br>(including transfers) |  |  |
| JULY/AUG/SEPT | 1             | 1           | 2             | JULY/AUG/SEPT         | 74                     | 110                     | 169                                                |  |  |
| OCT/NOV/DEC   | 2             | 4           | 0             | OCT/NOV/DEC           | 87                     | 230                     | 121                                                |  |  |
| JAN/FEB/MAR   | 5             | 0           | 0             | JAN/FEB/MAR           | 101                    | 0                       | 0                                                  |  |  |
| APR/MAY/JUNE  | 1             | 0           | 0             | APR/MAY/JUNE          | 48                     | 0                       | 0                                                  |  |  |

GOALS AND ACTUAL MEMBERS CUMULATIVE

| DROPPED CLUBS: 2  |     | 69 CLUBS OF 270 ADDED 1 OR MORE | GENDER DISTRIBUTION        |                |   |
|-------------------|-----|---------------------------------|----------------------------|----------------|---|
|                   |     | NEW MEMBERS                     | MALE                       | 2,268 (40.18%) |   |
| DROPPED MEMBERS   |     |                                 | FEMALE                     | 3,376 (59.82%) |   |
|                   |     |                                 |                            |                |   |
| DECEASED          | 7   | CLICK HERE FOR CUMULATIVE       | TOTAL FAMILY UNIT MEMBERS  |                | 0 |
| CLUB CANCELLED 26 |     | MEMBERSHIP DATA                 |                            |                |   |
| OTHER             | 257 |                                 | FAMILY MEMBERS PAYING HALF |                | 0 |
| TOTAL             | 290 |                                 |                            |                |   |